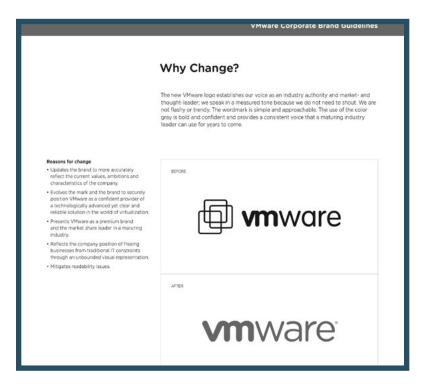

#### **1: NEW IDENTITY INTRODUCTION - VM WARE**

VMware addresses it's past in order to set a foundation for the future. They explain that they wanted to match the new tone they've grown into so they can accurately reflect their values and characteristics.