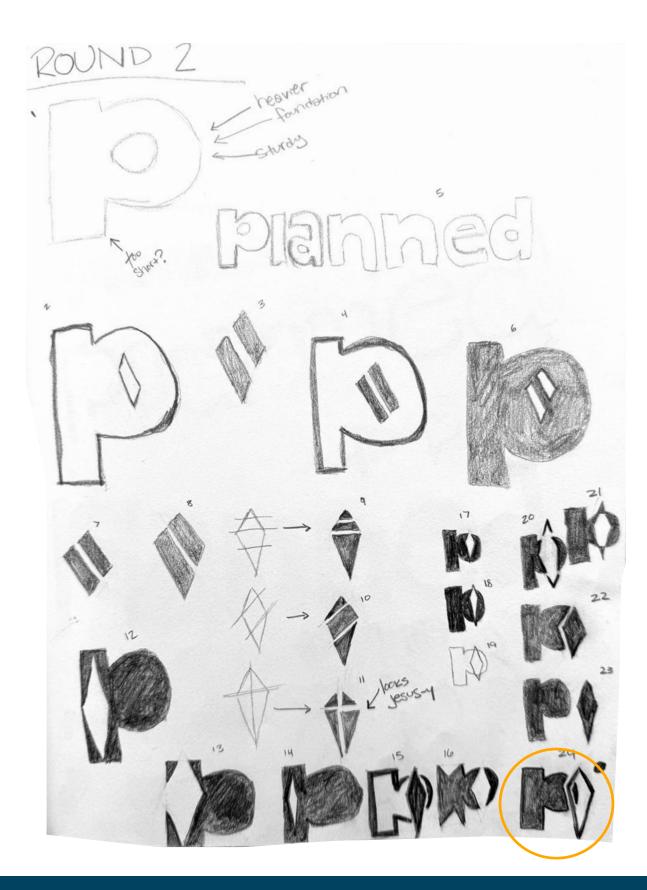

## **ROUND 1: KEY PHRASES**

#### WHAT IS A "ROUND"?

Each "round" presented throughout the visual research phase showcases the concepts that were built off the best ideas from the previous round. "Round 1" is the starting point where the presented sketches show all of the ideas that came to mind for each of the key phrases, separated into their own sections. This step will be the most broad and serves as the best place to get any and all ideas out onto the paper. The best ideas shown are marked, then refined to showcase the final selections in each section.

"Round 2" will showcase the best ideas from round 1—building upon the refined selections into many more variations to explore. This process of refinement and moving to a new round with evolved ideas and concepts continues until a final selection is chosen and finalized.

#### WHERE DOES INSPIRATION COME FROM?

Keywords and key phrases are equally important and invaluable steps in the research phase of creating a new identity. These words and phrases provide the foundation for the brand-inspiring each component of an identity, which relates back to the mission statement. The key phrases were derived from our keywords: Informed, Accessible, and Inclusive.