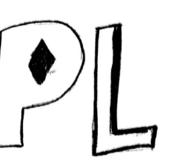

#### WHERE WE WERE

tive health.

# Planned Parenthood

The icon consists of two elements of a similar structure positioned one in front of the other. From the one hand, these elements can be regarded as two "P's" (the initials of the organization's name). On the other hand, it can be a man and a woman. Also, it can be interpreted as a parent and a child. Planned Parenthood has a focus on family planning and reproduc-