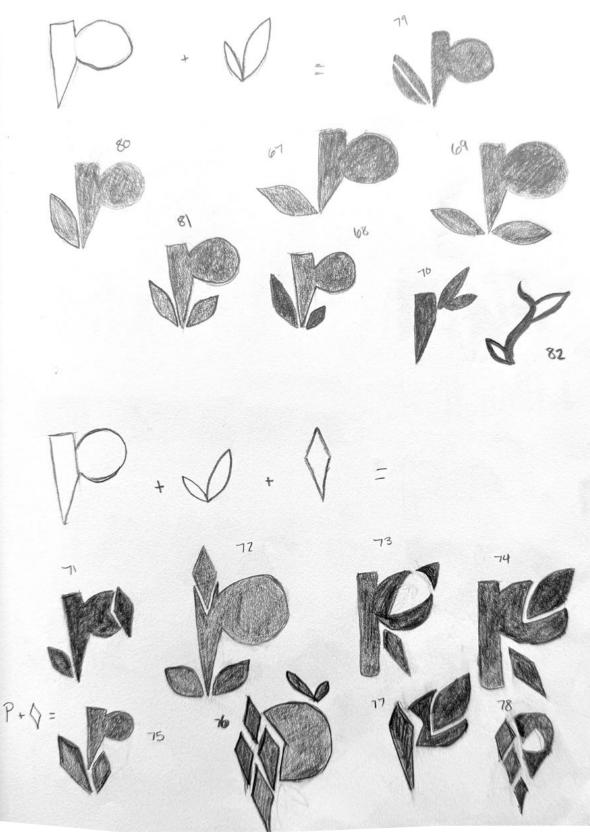

EMPOWERED

**A SOLID FOUNDATION FOR PEOPLE TO MOVE FORWARD-TOWARDS THE PATHS** THEY CHOOSE.

#### EMPOWERED

Empowered is a combination of "informed" and "strength". Round 1 was a blank canvas to start exploring all the possibilities this could go. Round 2 is a combination of all the best ideas, but has been refined to better visually express our core beliefs.