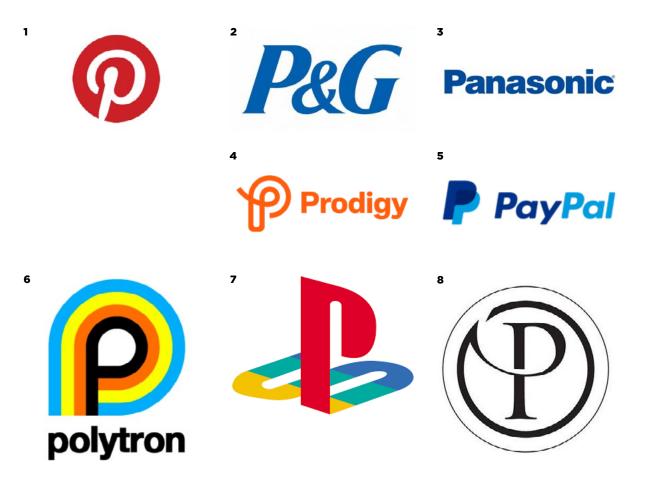

#### LOGOS WITH A "P"

- 1. Pinterest: Features a stylized letter "P" enclosed within a red square. The red square represents the platform's pinboard-like interface.
- 2. P&G: A simple and distinctive representation of the company's identity
- 3. Panasonic: A bold, uppercase font, typically rendered in blue.
- 4. Prodigy: Lowercase letters, rendered in a friendly and approachable font
- 5. PayPal: Two overlapping, lowercase "P" letters in a blue color in a custom, rounded font creating a sense of movement and flow. Symbolizes the ease and convenience of PayPal's online payment services.
- 6. Polytron: The "P" is often depicted with angular lines, giving the logo a tech-inspired appearance.
- 7. PlayStation: The "P" is often depicted with a slanted line cutting through the loop, creating a dynamic and modern appearance.
- 8. Peppermill Casino: The "P" is often designed using custom typography that reflects the brand's sleek and modern identity.