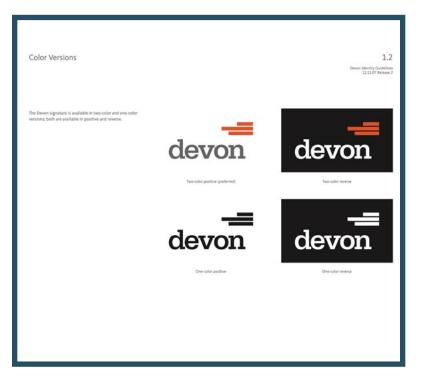

#### 6: ALTERNATE VERSIONS OF THE LOGO - DEVON

Devon kept their alternates simple and explain that the logo is available to use in two-color and one-color versions and give us a visual example on the correct usages as well.