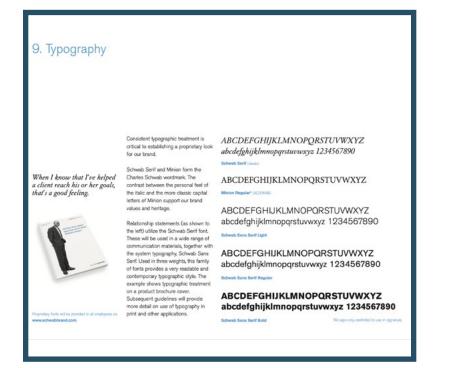

#### **3: TYPE SPECS - SCHWAB**

Schwab provides the typefaces they utilize, as well as the weights and treatments the typefaces can be used. They explain why, how, and when to use each one to keep the branding consistent across the vast aspects within the brand.