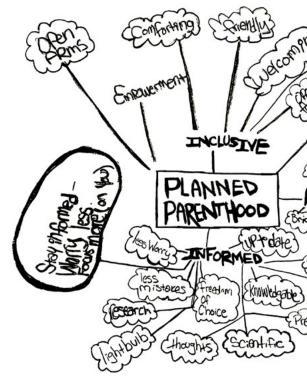

#### WHERE DOES INSPIRATION COME FROM?

Keywords and key phrases are equally important and invaluable steps in the research phase of creating a new identity. These words and phrases provide the foundation for the brand-inspiring each component of an identity, which relates back to the mission statement. The key phrases were derived from our keywords: Informed, Accessible, and Inclusive.

#### INFORMED WORRY LESS, FOCUS MORE (ON YOU)

ACCESSIBLE **YOUR BRIDGE TO WELLNESS** 

INCLUSIVE

#### HELPING ALL WITH OPEN ARMS AND HEARTS

#### INFORMED

We aim to take away the mental burden people have when it comes to their health. We will focus on your health so you can focus on other things. Someone who is informed has been given relevant and accurate information that enables them to make well-informed decisions with a comprehensive understanding. We aim to provide this information to people so they can worry less about the research and focus more on themselves and how they want to move forward in different aspects of their lives. The following sketches have been inspired by the key phrase developed from the keyword "Inspired".

#### ACCESSIBLE

Health and overall wellness are 2 of our focuses that allow us to help you cross that bridge to live the life you choose to live. We aim to promote the idea of making things available and usable to the widest possible range of individuals. We support people of all backgrounds and work hard to ensure people have access to the support they need when they need it without worry.

#### INCLUSIVE

Our goal is to be prepared to help guide any person, regardless of background, financial stability, sexual orientation, or choices they make for themselves. We are here for everyone and want to help them live the lives they choose to lead. In an inclusive environment, everyone feels valued, respected, and welcomed. We aim to foster a sense of belonging and equal opportunity for people of all backgrounds, sexual orientations, and circumstances to ensure they are treated justly.