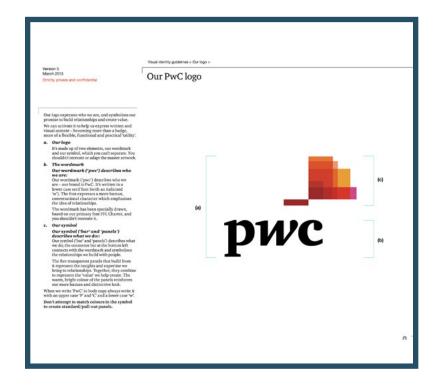

#### 2: LOGO ANATOMY - PWC

PWC provides a thorough explanation of what each part of their logo is and what it represents. They call out that it is a combination of a wordmark and a symbol and provides a detailed analysis for what they stand for.