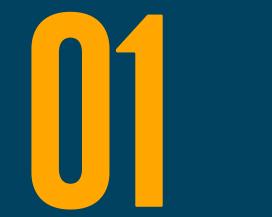

#### DOES THIS ALREADY EXIST?

Throughout the initial stages of logo creation, a lot of styles and ideas come out to play. Once those ideas get more refined and developed, they begin to resemble the final result. It is important to research existing logos that could be similar because nobody wants to put in all that work to find out that logo already exists. These logos are similar in idea and will serve as a visual example of what not to do while fine-tuning the final logo.

#### LOGOS WITH A "P"

- 1. Pinterest: Features a stylized letter "P" enclosed within a red square. The red square represents the platform's pinboard-like interface.
- 2. P&G: A simple and distinctive representation of the company's identity
- 3. Panasonic: A bold, uppercase font, typically rendered in blue.
- 4. Prodigy: Lowercase letters, rendered in a friendly and approachable font
- 5. PayPal: Two overlapping, lowercase "P" letters in a blue color in a custom, rounded font creating a sense of movement and flow. Symbolizes the ease and convenience of PayPal's online payment services.
- 6. Polytron: The "P" is often depicted with angular lines, giving the logo a tech-inspired appearance.
- 7. PlayStation: The "P" is often depicted with a slanted line cutting through the loop, creating a dynamic and modern appearance.
- 8. Peppermill Casino: The "P" is often designed using custom typography that reflects the brand's sleek and modern identity.