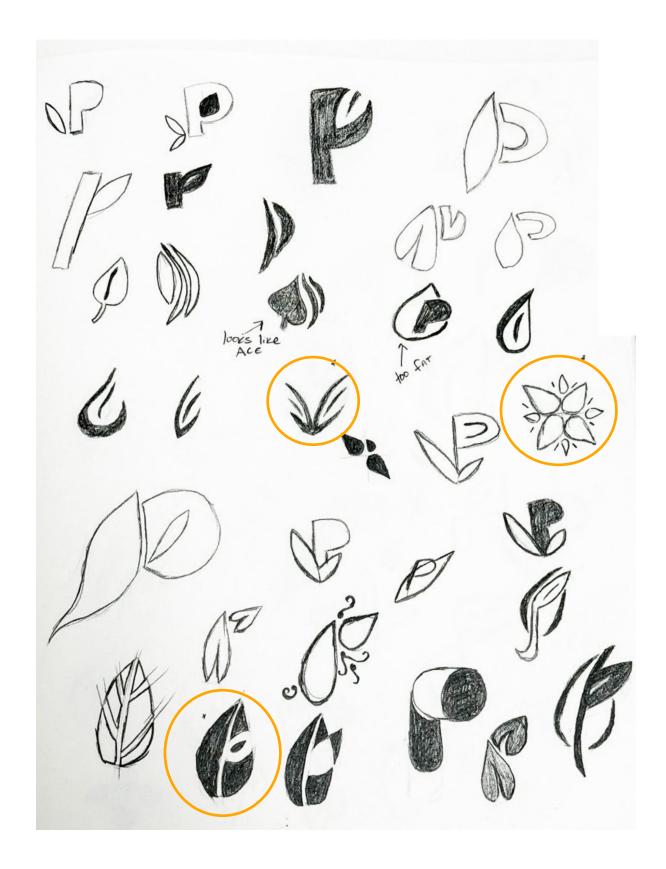

#### DOES THIS ALREADY EXIST?

Throughout the initial stages of logo creation, a lot of styles and ideas come out to play. Once those ideas get more refined and developed, they begin to resemble the final result. It is important to research existing logos that could be similar because nobody wants to put in all that work to find out that logo already exists. These logos are similar in idea and will serve as a visual example of what not to do while fine-tuning the final logo.

#### LOGOS WITH LEAVES

- 1. Adidas: Known as the "Trefoil" logo, symbolizes the three pillars of the brand: performance, style, and authenticity.
- 2. Air Canada: The red maple leaf is a symbol commonly associated with Canada, representing their identity as the flag carrier airline of Canada.
- 3. Greenleaf Kitchen & Cocktails: Contains a 4-leaf plant with a knife and fork that replaces the "a" in "Greenleaf".
- 4. Maple Leaf: The maple leaf is a central symbol that represents the company's Canadian heritage and its commitment to providing quality food products.
- 5. Nature's Path: Nature's Path's logo incorporates a green, leafy design with the company's name displayed within.
- 6. The Body Shop: The leaf logo is a symbol of The Body Shop's dedication to sustainability, biodiversity, and community trade.
- 7. Timberland: Timberland's logo includes a silhouette of a tree, with leaves subtly represented in the branches.
- 8. Tropicana: Features a stylized orange with a green, leafy crown at the top. The leaf symbolizes the natural and fresh qualities
- 9. Faithful to Nature: Represent their commitment to environmentally sustainable and natural products.
- 10. Whole Foods: A stylized leaf was added to the "o" having it resemble an orange with a stem and leaf. This ties into their health food persona.
- 11. Betula Restaurant: Depicts a more detailed leaf with the veins showing. It signifies the fresh ingredients that are used.