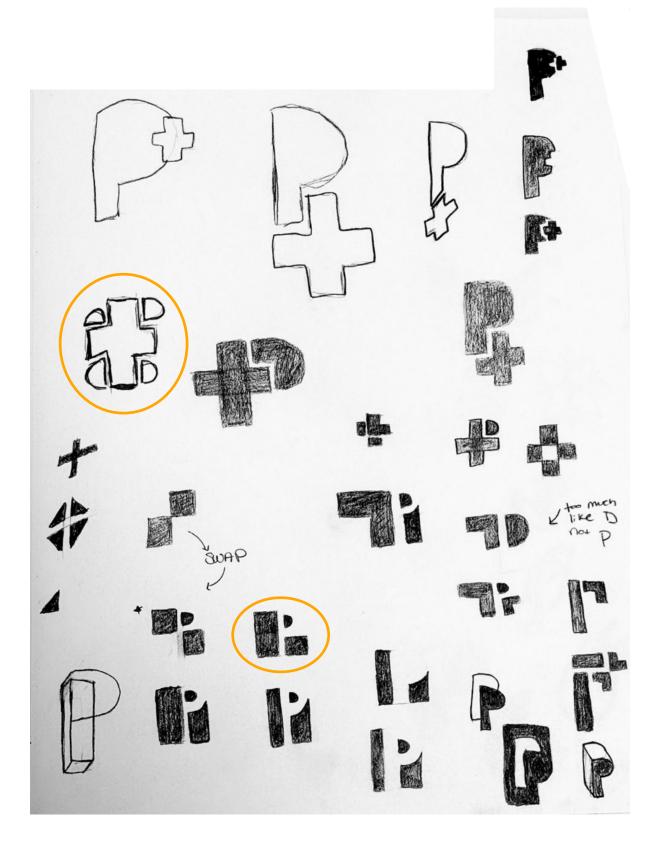

## **ROUND 2: KEY PHRASES**

#### WAIT, WHY A ROUND 2?

Key words and phrases are constantly evolving throughout the research and developmental stages of creating an identity. With new ideas comes new words and phrases that better capture the spirit of the mission statement. By combining the ideas behind the previous key phrases (Informed, Accessible, and Inclusive) new words and phrases begin to form.

EMPOWERED

**A SOLID FOUNDATION FOR PEOPLE TO MOVE FORWARD-TOWARDS THE PATHS** THEY CHOOSE.

## **ROUND 2: LOGO PROCESS**

### **NEW KEY PHRASE:** A solid foundation for people to move forward, towards the paths they choose.

#### EMPOWERED

Empowered is a combination of "informed" and "strength". Round 1 was a blank canvas to start exploring all the possibilities this could go. Round 2 is a combination of all the best ideas, but has been refined to better visually express our core beliefs.