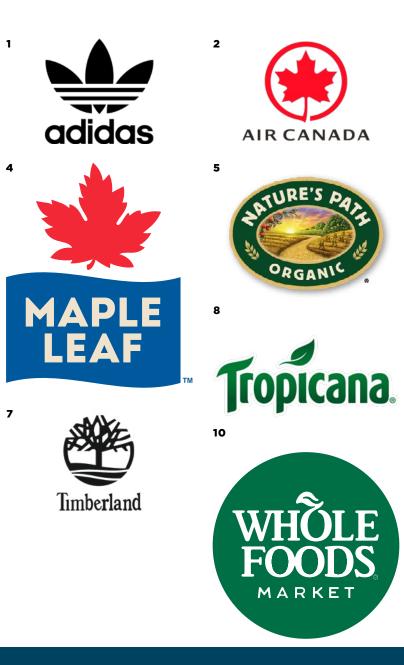

#### LOGOS WITH LEAVES

- 1. Adidas: Known as the "Trefoil" logo, symbolizes the three pillars of the brand: performance, style, and authenticity.
- 2. Air Canada: The red maple leaf is a symbol commonly associated with Canada, representing their identity as the flag carrier airline of Canada.
- 3. Greenleaf Kitchen & Cocktails: Contains a 4-leaf plant with a knife and fork that replaces the "a" in "Greenleaf".
- 4. Maple Leaf: The maple leaf is a central symbol that represents the company's Canadian heritage and its commitment to providing quality food products.
- 5. Nature's Path: Nature's Path's logo incorporates a green, leafy design with the company's name displayed within.
- 6. The Body Shop: The leaf logo is a symbol of The Body Shop's dedication to sustainability, biodiversity, and community trade.
- 7. Timberland: Timberland's logo includes a silhouette of a tree, with leaves subtly represented in the branches.
- 8. Tropicana: Features a stylized orange with a green, leafy crown at the top. The leaf symbolizes the natural and fresh qualities
- 9. Faithful to Nature: Represent their commitment to environmentally sustainable and natural products.
- 10. Whole Foods: A stylized leaf was added to the "o" having it resemble an orange with a stem and leaf. This ties into their health food persona.
- 11. Betula Restaurant: Depicts a more detailed leaf with the veins showing. It signifies the fresh ingredients that are used.