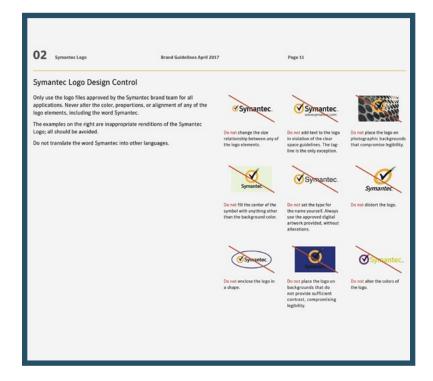

#### **5: LOGO DON'TS - SYMANTEC**

Symantec provides a detailed guide on how not to use their logo to ensure consistency. They explain that their logo should never be altered to other colors or shapes, as well as the different background that are not allowed to be used underneath.