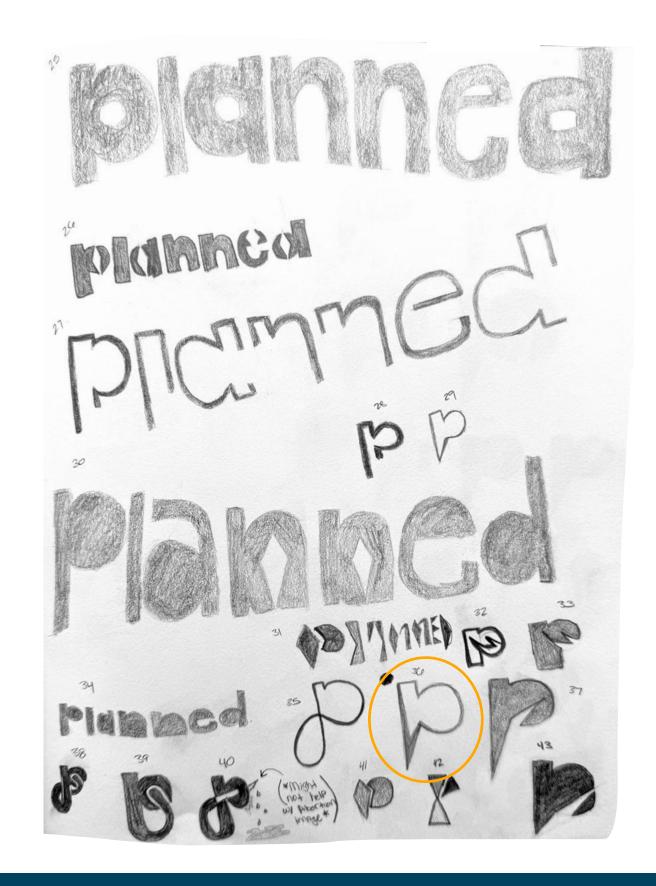

## **ROUND 2: KEY PHRASES**

#### WAIT, WHY A ROUND 2?

Key words and phrases are constantly evolving throughout the research and developmental stages of creating an identity. With new ideas comes new words and phrases that better capture the spirit of the mission statement. By combining the ideas behind the previous key phrases (Informed, Accessible, and Inclusive) new words and phrases begin to form.

EMPOWERED

**A SOLID FOUNDATION FOR PEOPLE TO MOVE FORWARD-TOWARDS THE PATHS** THEY CHOOSE.