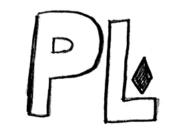

#### WHERE WE WERE

tive health.

# Planned Parenthood

The icon consists of two elements of a similar structure positioned one in front of the other. From the one hand, these elements can be regarded as two "P's" (the initials of the organization's name). On the other hand, it can be a man and a woman. Also, it can be interpreted as a parent and a child. Planned Parenthood has a focus on family planning and reproduc-