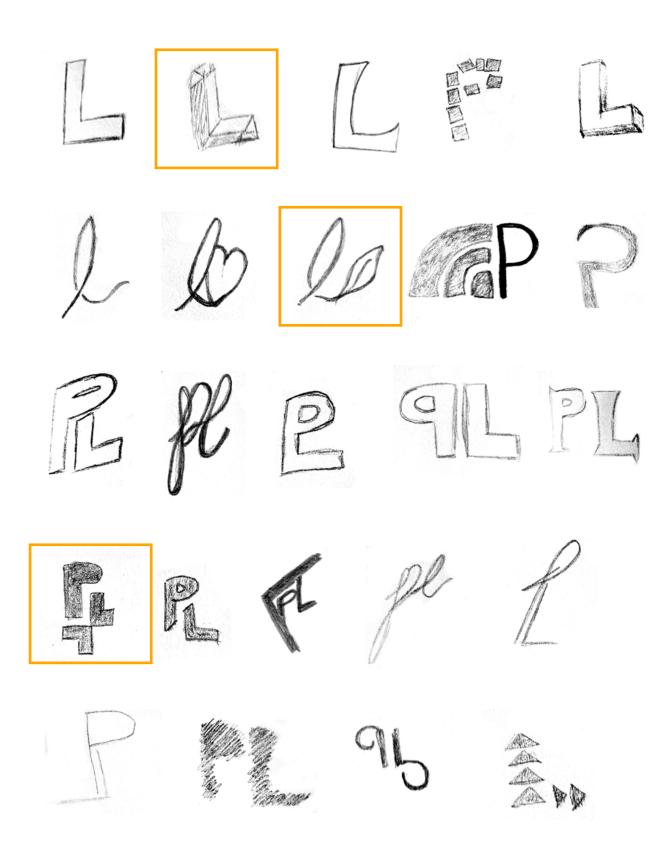

S MORE (ON YOU)

ACCESSIBLE **YOUR BRIDGE TO WELLNESS** 

INCLUSIVE

#### HELPING ALL WITH OPEN ARMS AND HEARTS

## **ROUND 1: LOGO PROCESS**

## KEY PHRASE 1: Worry Less, focus more (on you)

#### INFORMED

We aim to take away the mental burden people have when it comes to their health. We will focus on your health so you can focus on other things. Someone who is informed has been given relevant and accurate information that enables them to make well-informed decisions with a comprehensive understanding. We aim to provide this information to people so they can worry less about the research and focus more on themselves and how they want to move forward in different aspects of their lives. The following sketches have been inspired by the key phrase developed from the keyword "Inspired".









## **ROUND 1: LOGO PROCESS**

## **KEY PHRASE 2:** YOUR BRIDGE TO WELLNESS

#### ACCESSIBLE

Health and overall wellness are 2 of our focuses that allow us to help you cross that bridge to live the life you choose to live. We aim to promote the idea of making things available and usable to the widest possible range of individuals. We support people of all backgrounds and work hard to ensure people have access to the support they need when they need it without worry.





















Mr Jan





vero



## **ROUND 1: LOGO PROCESS**

## **KEY PHRASE 3:** Helping all with open arms and open hearts

#### INCLUSIVE

Our goal is to be prepared to help guide any person, regardless of background, financial stability, sexual orientation, or choices they make for themselves. We are here fo