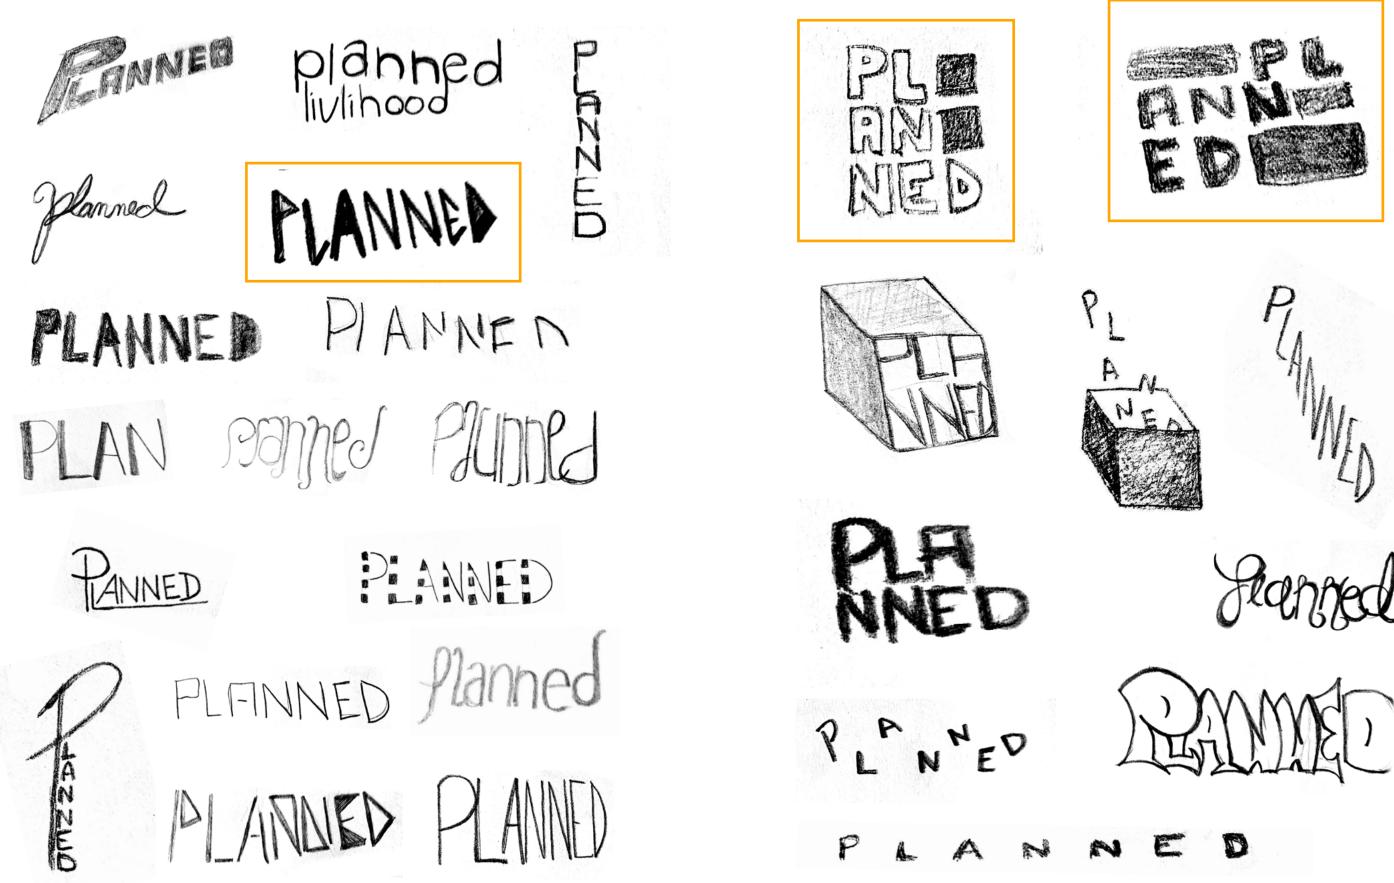

## **ROUND 1: LOGO PROCESS**

## KEY PHRASE 1: Worry Less, focus more (on you)

#### INFORMED

We aim to take away the mental burden people have when it comes to their health. We will focus on your health so you can focus on other things. Someone who is informed has been given relevant and accurate information that enables them to make well-informed decisions with a comprehensive understanding. We aim to provide this information to people so they can worry less about the research and focus more on themselves and how they want to move forward in different aspects of their lives. The following sketches have been inspired by the key phrase developed from the keyword "Inspired".