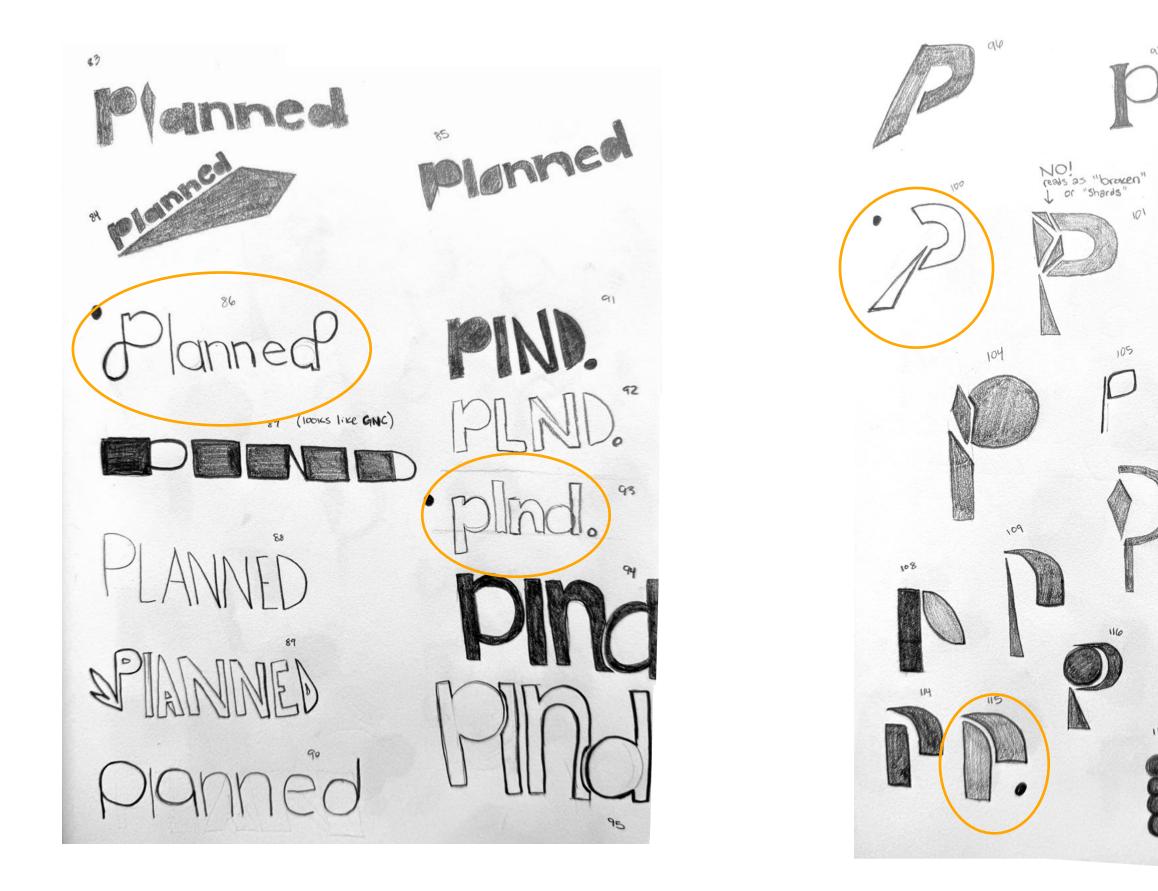

#### WE DON'T SLEEP UNTIL WE ARE DONE.

Entering into round 3, the best sketches from round 2 have been refined and flushed out into more hand-drawn ideas. These ideas were then further explored and brought to the computer. The beginning of the computer roughs are starting to form.