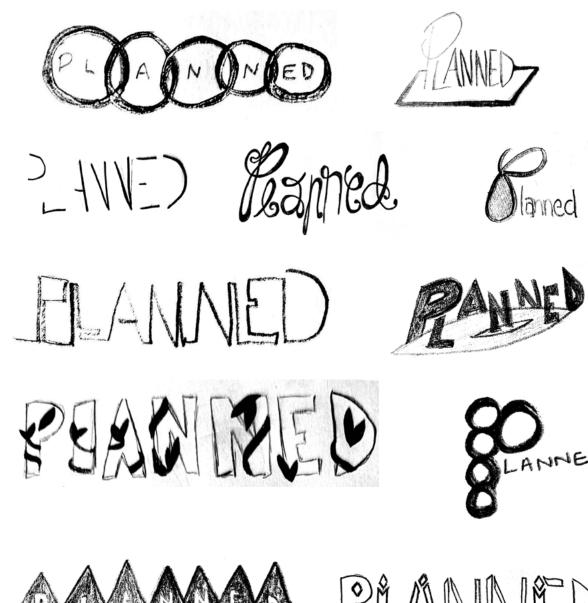

#### DOES THIS ALREADY EXIST?

Throughout the initial stages of logo creation, a lot of styles and ideas come out to play. Once those ideas get more refined and developed, they begin to resemble the final result. It is important to research existing logos that could be similar because nobody wants to put in all that work to find out that logo already exists. These logos are similar in idea and will serve as a visual example of what not to do while fine-tuning the final logo.

#### LOGOS WITH A "P"

- 1. Pinterest: Features a stylized letter "P" enclosed within a red square. The red square represents the platform's pinboard-like interface.
- 2. P&G: A simple and distinctive representation of the company's identity
- 3. Panasonic: A bold, uppercase font, typically rendered in blue.
- 4. Prodigy: Lowercase letters, rendered in a friendly and approachable font
- 5. PayPal: Two overlapping, lowercase "P" letters in a blue color in a custom, rounded font creating a sense of movement and flow. Symbolizes the ease and convenience of PayPal's online payment services.
- 6. Polytron: The "P" is often depicted with angular lines, giving the logo a tech-inspired appearance.
- 7. PlayStation: The "P" is often depicted with a slanted line cutting through the loop, creating a dynamic and modern appearance.
- 8. Peppermill Casino: The "P" is often designed using custom typography that reflects the brand's sleek and modern identity.