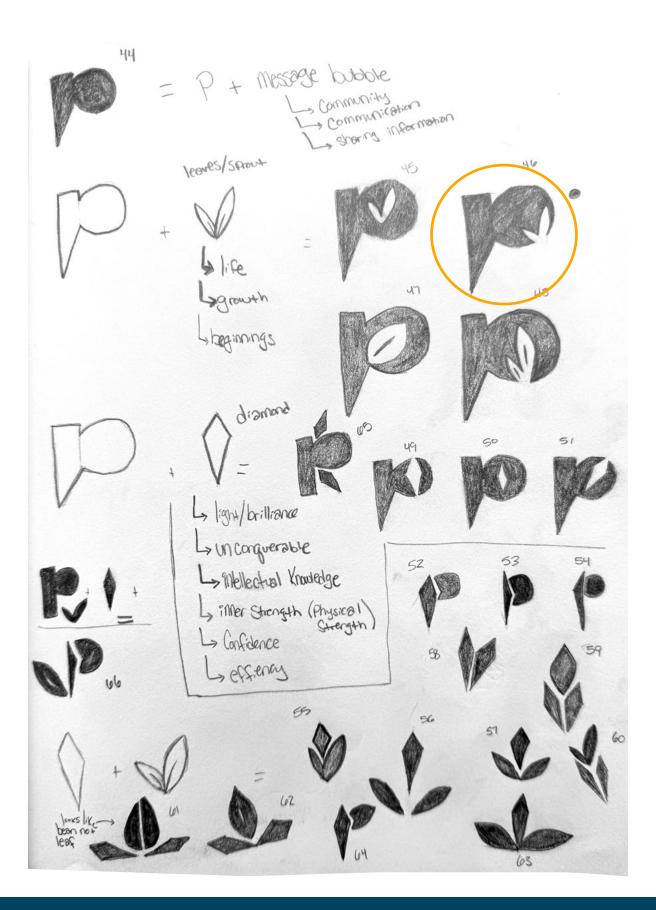

## **ROUND 2: LOGO PROCESS**

### **NEW KEY PHRASE:** A solid foundation for people to move forward, towards the paths they choose.

#### EMPOWERED

Empowered is a combination of "informed" and "strength". Round 1 was a blank canvas to start exploring all the possibilities this could go. Round 2 is a combination of all the best ideas, but has been refined to better visually express our core beliefs.