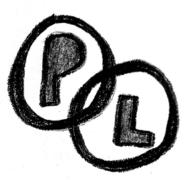

# Planned Parenthood

The icon consists of two elements of a similar structure positioned one in front of the other. From the one hand, these elements can be regarded as two "P's" (the initials of the organization's name). On the other hand, it can be a man and a woman. Also, it can be interpreted as a parent and a child. Planned Parenthood has a focus on family planning and reproduc-