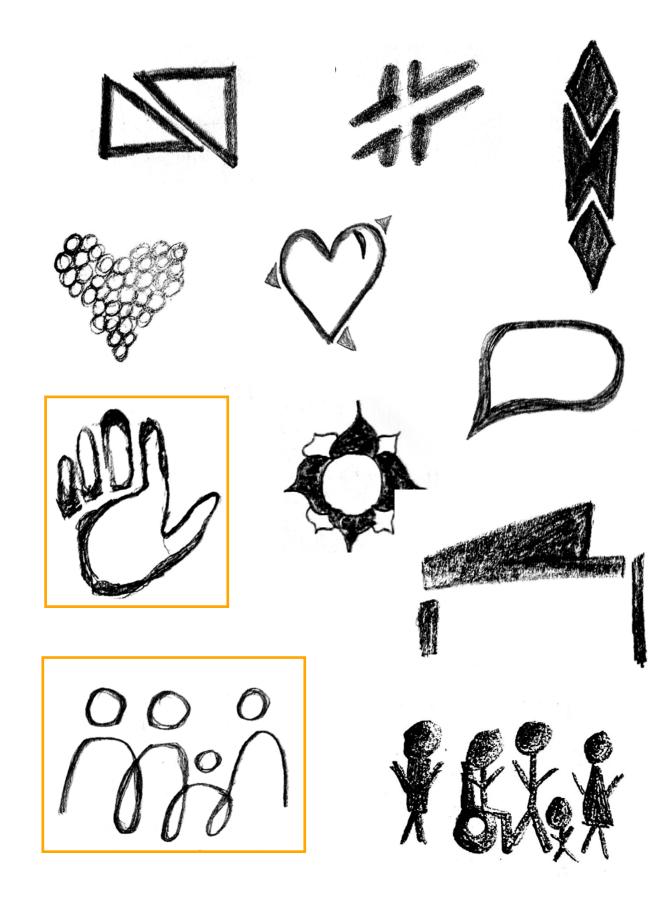

## **ROUND 1: KEY PHRASES**

#### WHAT IS A "ROUND"?

Each "round" presented throughout the visual research phase showcases the concepts that were built off the best ideas from the previous round. "Round 1" is the starting point where the presented sketches show all of the ideas that came to mind for each of the key phrases, separated into their own sections. This step will be the most broad and serves as the best place to get any and all ideas out onto the paper. The best ideas shown are marked, then refined to showcase the final selections in each section.

"Round 2" will showcase the best ideas from round 1—building upon the refined selections into many more variations to explore. This process of refinement and moving to a new round with evolved ideas and concepts continues until a final selection is chosen and finalized.

#### WHERE DOES INSPIRATION COME FROM?

Keywords and key phrases are equally important and invaluable steps in the research phase of creating a new identity. These words and phrases provide the foundation for the brand-inspiring each component of an identity, which relates back to the mission statement. The key phrases were derived from our keywords: Informed, Accessible, and Inclusive.

#### INFORMED WORRY LESS, FOCUS MORE (ON YOU)

ACCESSIBLE **YOUR BRIDGE TO WELLNESS** 

INCLUSIVE

#### HELPING ALL WITH OPEN ARMS AND HEARTS