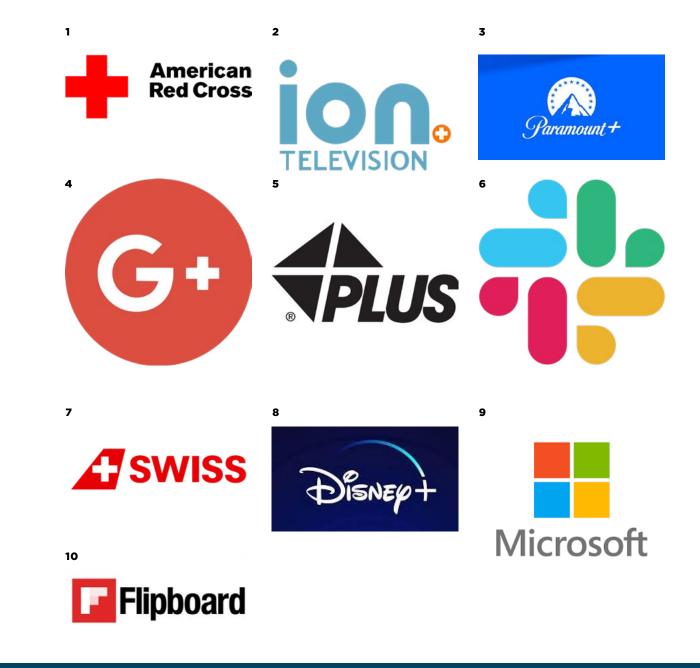

#### LOGOS WITH A "+"

- 1. American Red Cross: A simple yet powerful symbol recognized worldwide. A bold, equal-armed cross with arms of equal length.
- 2. Ion Television: Rendered in a modern, sans-serif font and are often depicted in a shade of blue or teal.
- 3. Paramount+: Uses a custom, bold font. The "+" symbol is often stylized with rounded edges and is slightly larger than the letters, drawing attention to it as a focal point of the logo.
- 4. Google+: Consists of the lowercase letter "g" with a plus sign ("+") symbol, forming a stylized "g+" combination.
- 5. Plus: The word "Plus" works in tandem with a rectangle divided into 4 sections. The bottom right section is filled using the word "Plus" but uses the same spacing as the other sections.
- 6. Slack: The hashtag symbolizes channels within the Slack platform where users can organize conversations and collaborate on projects.
- 7. Swiss: Consists of a stylized Swiss cross, which resembles a plus sign (+), positioned within a red shape resembling the tail of a plane.
- 8. Disney+: Consists of the word "Disney" written in their signature font, with a plus sign ("+") symbol added as a superscript.
- 9. Microsoft: The boxes are arranged in a grid pattern, creating a cohesive and visually appealing design. The negative space between the boxes resembles a plus (+) sign.
- 10. Flipboard: The letter "F" is stylized as a corner of a digital "page" being flipped. This design element represents the flipping motion users make when browsing through content on the Flipboard app.