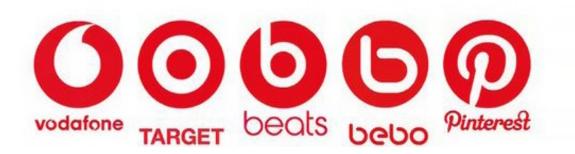

#### LOGOS WITH A "P"

- 1. Pinterest: Features a stylized letter "P" enclosed within a red square. The red square represents the platform's pinboard-like interface.
- 2. P&G: A simple and distinctive representation of the company's identity
- 3. Panasonic: A bold, uppercase font, typically rendered in blue.
- 4. Prodigy: Lowercase letters, rendered in a friendly and approachable font
- 5. PayPal: Two overlapping, lowercase "P" letters in a blue color in a custom, rounded font creating a sense of movement and flow. Symbolizes the ease and convenience of PayPal's online payment services.
- 6. Polytron: The "P" is often depicted with angular lines, giving the logo a tech-inspired appearance.
- 7. PlayStation: The "P" is often depicted with a slanted line cutting through the loop, creating a dynamic and modern appearance.
- 8. Peppermill Casino: The "P" is often designed using custom typography that reflects the brand's sleek and modern identity.